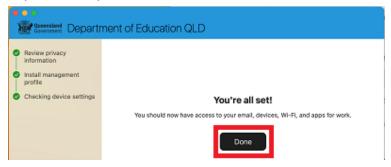

Go back to Company Portal and wait as it updates the device settings, then select Done. It may take up to 15 minutes to finish installing. You can use the device in the meantime but please keep it connected to the internet.