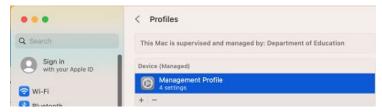

#### Select Install...

Enter the username and password for your device and select Enrol. It may take a few minutes for the management profiles to be installed.

When complete, it will show that it is now supervised and managed by the department.