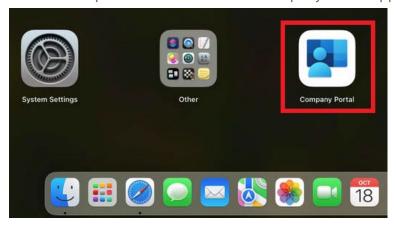

# Step 2. Enrol your device into Intune

Select Launchpad and then select the Company Portal app.

Then, select Sign in.

Enter your supplied EQ email address and select Next.

Enter the username, password and accept the terms and conditions. Then select Sign in.