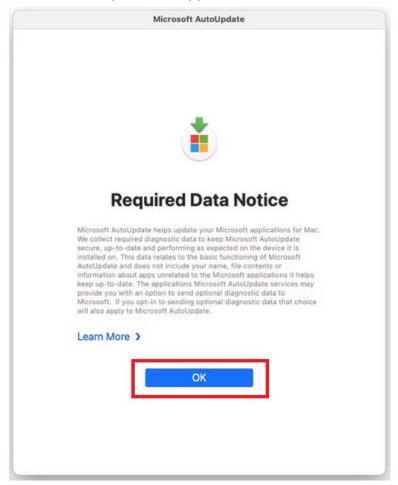

## Microsoft AutoUpdate will appear. Select OK and then

Update if there are updates waiting. You may need to repeat this step a few times. Once there are no more updates, you can close the Microsoft AutoUpdate program.