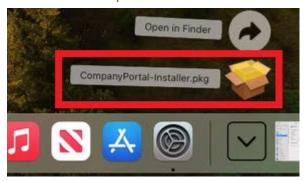

Select the Folder icon at the bottom of your screen.

Then select the Open box icon next to the Company Portal Installer file.