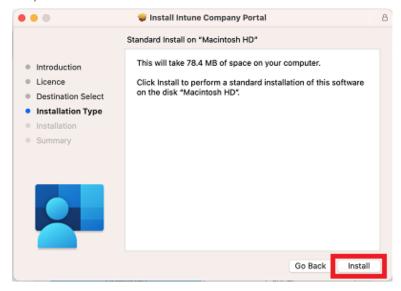

#### Next, select Install.

Please enter your username, password of your device and select Install Software.

Select OK to allow the Installer access to your Downloads folder

When the installation has finished, select Close.