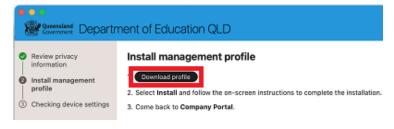

wnloads folder



When the installation has finished, select Close.



Once the program has completed installing, please select Move to Bin.



## Microsoft AutoUpdate will appear. Select OK and then



Update if there are updates waiting. You may need to repeat this step a few times. Once there are no more updates, you can close the Microsoft AutoUpdate program.



# Step 2. Enrol your device into Intune

Select Launchpad and then select the Company Portal app.



Then, select Sign in.



Enter your supplied EQ email address and select Next.



Enter the username, password and accept the terms and conditions. Then select Sign in.



#### Select Begin.



This explains what your school IT administrator can and cannot see on your Mac device. Select Continue.



## Select Download profile.



## Open System Preferences then go to General and then Profiles



## Double click the Management Profile



#### Select Install...



Enter the username and password for your device and select Enrol. It may take a few minutes for the management profiles to be installed.



When complete, it will show that it is now supervised and managed by the department.



Go back to Company Portal and wait as it updates the device settings, then select Done. It may take up to 15 minutes to finish installing. You can use the device in the meantime but please keep it connected to the internet.



Close the Company Portal. You have now finished installing Intune.