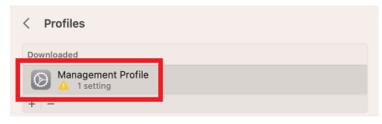

ing, please select Move to Bin.



## Microsoft AutoUpdate will appear. Select OK and then



Update if there are updates waiting. You may need to repeat this step a few times. Once there are no more updates, you can close the Microsoft AutoUpdate program.



# Step 2. Enrol your device into Intune

Select Launchpad and then select the Company Portal app.



Then, select Sign in.



Enter your supplied EQ email address and select Next.



Enter the username, password and accept the terms and conditions. Then select Sign in.



#### Select Begin.



This explains what your school IT administrator can and cannot see on your Mac device. Select Continue.



## Select Download profile.



## Open System Preferences then go to General and then Profiles



## Double click the Management Profile



#### Select Install...



Enter the username and password for your device and select Enrol. It may take a few minutes for the management profiles to be installed.



When complete, it will show that it is now supervised and managed by the department.



Go back to Company Portal and wait as it updates the device settings, then select Done. It may take up to 15 minutes to finish installing. You can use the device in the meantime but please keep it connected to the internet.



Close the Company Portal. You have now finished installing Intune.