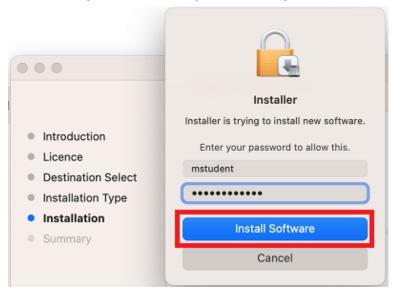

#### Next, select Install.

Please enter your username, password of your device and select Install Software.

Select OK to allow the Installer access to your Downloads folder

When the installation has finished, select Close.