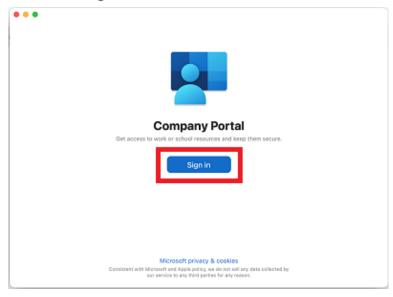

# Step 2. Enrol your device into Intune

Select Launchpad and then select the Company Portal app.

Then, select Sign in.

Enter your supplied EQ email address and select Next.

Enter the username, password and accept the terms and conditions. Then select Sign in.