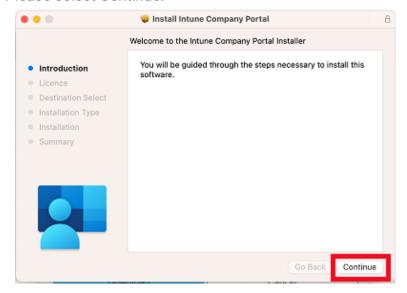

#### Please select Continue.

Please read the license terms and then select Continue.

Select Agree to accept the license terms in the pop-up window.