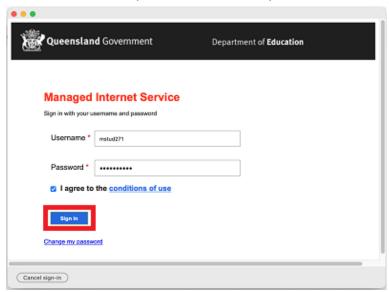

# Step 2. Enrol your device into Intune

Select Launchpad and then select the Company Portal app.

Then, select Sign in.

Enter your supplied EQ email address and select Next.

Enter the username, password and accept the terms and conditions. Then select Sign in.