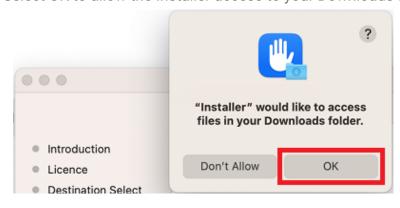

#### Next, select Install.

Please enter your username, password of your device and select Install Software.

Select OK to allow the Installer access to your Downloads folder

When the installation has finished, select Close.