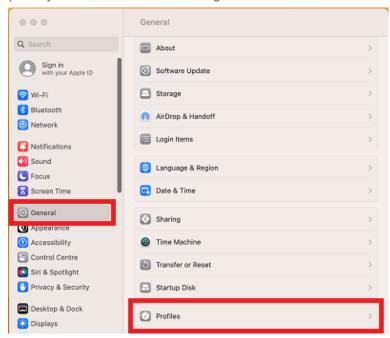

Once the program has completed installing, please select Move to Bin.



## Microsoft AutoUpdate will appear. Select OK and then



Update if there are updates waiting. You may need to repeat this step a few times. Once there are no more updates, you can close the Microsoft AutoUpdate program.



# Step 2. Enrol your device into Intune

Select Launchpad and then select the Company Portal app.



Then, select Sign in.



Enter your supplied EQ email address and select Next.



Enter the username, password and accept the terms and conditions. Then select Sign in.



#### Select Begin.



This explains what your school IT administrator can and cannot see on your Mac device. Select Continue.



## Select Download profile.



## Open System Preferences then go to General and then Profiles



## Double click the Management Profile



#### Select Install...



Enter the username and password for your device and select Enrol. It may take a few minutes for the management profiles to be installed.



When complete, it will show that it is now supervised and managed by the department.



Go back to Company Portal and wait as it updates the device settings, then select Done. It may take up to 15 minutes to finish installing. You can use the device in the meantime but please keep it connected to the internet.



Close the Company Portal. You have now finished installing Intune.