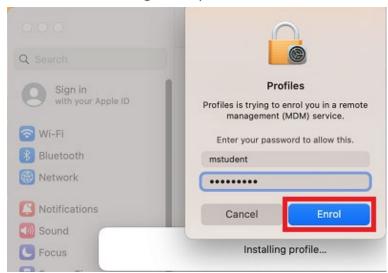

#### Select Install...

Enter the username and password for your device and select Enrol. It may take a few minutes for the management profiles to be installed.

When complete, it will show that it is now supervised and managed by the department.