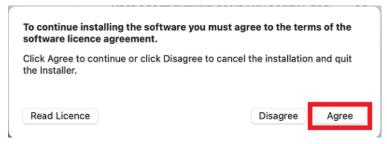

#### Please select Continue.

Please read the license terms and then select Continue.

Select Agree to accept the license terms in the pop-up window.