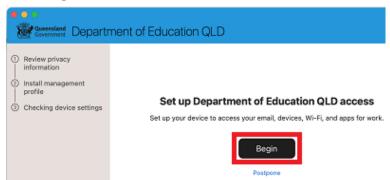

#### Select Begin.

This explains what your school IT administrator can and cannot see on your Mac device. Select Continue.