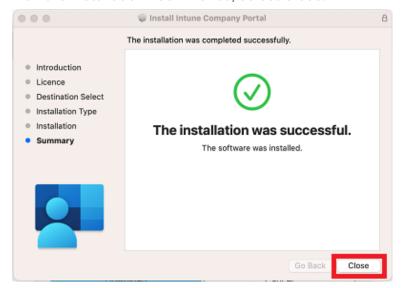

#### Next, select Install.

Please enter your username, password of your device and select Install Software.

Select OK to allow the Installer access to your Downloads folder

When the installation has finished, select Close.