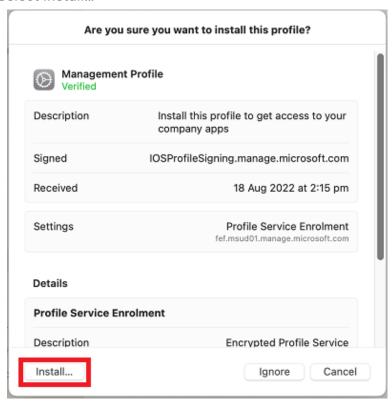

#### Select Install...

Enter the username and password for your device and select Enrol. It may take a few minutes for the management profiles to be installed.

When complete, it will show that it is now supervised and managed by the department.