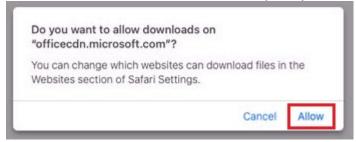

# Step 1. Install Intune

To start, connect to the internet, then open Safari and go to: <a href="https://aka.ms/enrollmymac">https://aka.ms/enrollmymac</a>

Select Allow to the "allow downloads" prompt

It may take a few seconds to complete.