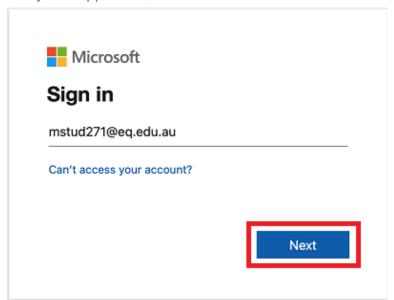

# Step 2. Enrol your device into Intune

Select Launchpad and then select the Company Portal app.

Then, select Sign in.

Enter your supplied EQ email address and select Next.

Enter the username, password and accept the terms and conditions. Then select Sign in.