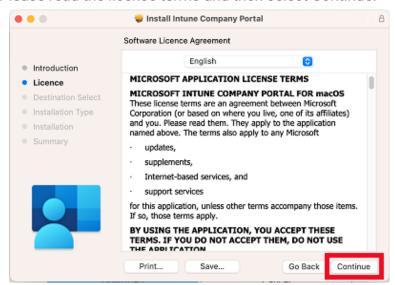

#### Please select Continue.

Please read the license terms and then select Continue.

Select Agree to accept the license terms in the pop-up window.