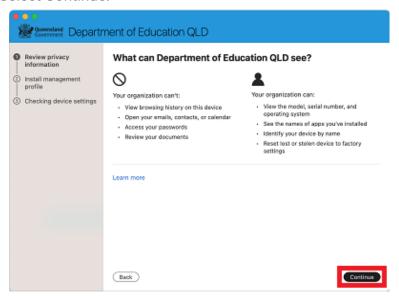

#### Select Begin.

This explains what your school IT administrator can and cannot see on your Mac device. Select Continue.