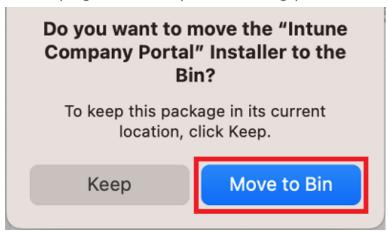

to the internet, then open Safari and go to: <a href="https://aka.ms/enrollmymac">https://aka.ms/enrollmymac</a>



Select Allow to the "allow downloads" prompt



It may take a few seconds to complete.

Select the Folder icon at the bottom of your screen.



Then select the Open box icon next to the Company Portal Installer file.



#### Please select Continue.



Please read the license terms and then select Continue.



Select Agree to accept the license terms in the pop-up window.



#### Next, select Install.



Please enter your username, password of your device and select Install Software.



Select OK to allow the Installer access to your Downloads folder



When the installation has finished, select Close.



Once the program has completed installing, please select Move to Bin.



## Microsoft AutoUpdate will appear. Select OK and then



Update if there are updates waiting. You may need to repeat this step a few times. Once there are no more updates, you can close the Microsoft AutoUpdate program.



# Step 2. Enrol your device into Intune

Select Launchpad and then select the Company Portal app.



Then, select Sign in.



Enter your supplied EQ email address and select Next.



Enter the username, password and accept the terms and conditions. Then select Sign in.



#### Select Begin.



This explains what your school IT administrator can and cannot see on your Mac device. Select Continue.



## Select Download profile.



## Open System Preferences then go to General and then Profiles



## Double click the Management Profile



#### Select Install...



Enter