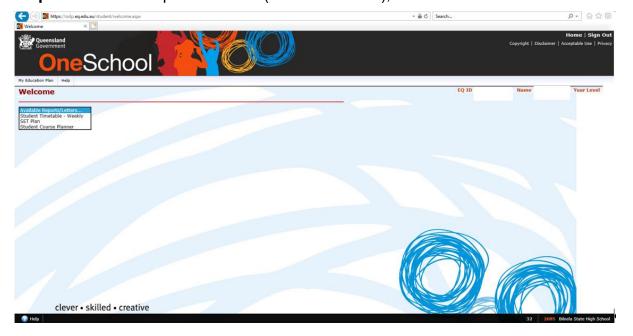

## Once logged in:

Step 2: From the drop down menu (under Welcome), select "Student Timetable - Weekly".