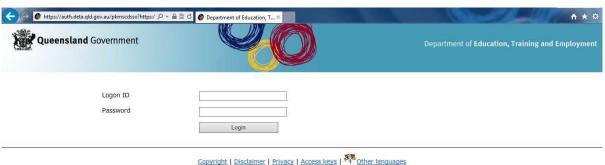

## STUDENT TIMETABLE INSTRUCTION SHEET

Individual student timetables for Years 7 to 12 are available via student's OneSchool login (using their normal login and password).

Step 1: Go to: <a href="https://oslp.eq.edu.au">https://oslp.eq.edu.au</a>

Please note: if logging in off the school network, an authentication window will appear. Students will need to type in their regular login and password.

© The State of Queensland (Department of Education, Training and Employment) 2012.